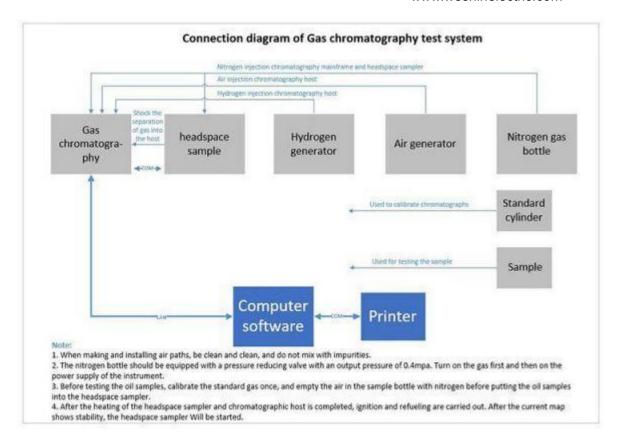

#### **Product Feature:**

**Automated Gas Chromatography** mainly analysis the gases components from the transformer insulating oil. **Automated Gas Chromatography** works with the Air Generator, Hydrogen Generator, and Oscillator.

The Oscillator shocks and heats up the oil sample to get the gas from the oil. And then inject the gas sample into the **Automated Gas Chromatography**. Before that,we should use the Air Generator and Hydrogen Generator to fire the FID1 and FID2. The **Automated Gas Chromatography** will analysis the gas sample automatically, and you will see the gases components waves on the software on PC. The test report can be printed by the printer from the **Automated Gas Chromatography**.