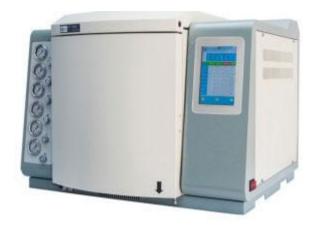

#### **Product Introduction:**

Weshine® VS-9808 Automated Gas Chromatography specializes in the analysis of gases in transformer insulating oil. The Automated Gas Chromatography can analyze 7/9/11 kinds of gas components in the insulating oil through two or three chromatographic columns. If there are many oil samples needed to be tested, then the Headspace Autosampler can help to extract the gases from the oil for the Automated Gas Chromatography . 27/72 Samples can be shocked and heated, and then transmit the

#### **Product Feature:**

**Automated Gas Chromatography** mainly analysis the gases components from the transformer insulating oil. **Automated Gas Chromatography** works with the Air Generator, Hydrogen Generator, and Oscillator.

The Oscillator shocks and heats up the oil sample to get the gas from the oil. And then inject the gas sample into the **Automated Gas Chromatography**. Before that,we should use the Air Generator and Hydrogen Generator to fire the FID1 and FID2. The **Automated Gas Chromatography** will analysis the gas sample automatically, and you will see the gases components waves on the software on PC. The test report can be printed by the printer from the **Automated Gas Chromatography**.