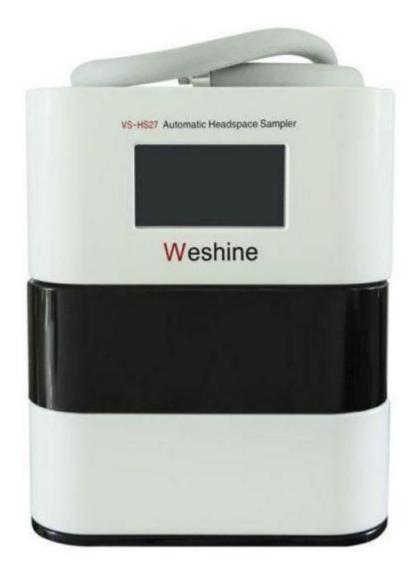

# For Headspace Sampler:

The Autosampler can extracts the gases from the insulating oils, and transmit the gases by carrier gas to the **Automated Gas Chromatography** Columns.It has the function of the heating and shocking,instead of the manual oscillator.

## **Details of the Vials**

| Number of vials | 27/72                            |
|-----------------|----------------------------------|
| Vial Material   | Neutral Glass                    |
| Vial volume     | 20ml                             |
| Vial Septum     | PTFE coated with butene rubber   |
|                 | PTFE coated with silicone rubber |