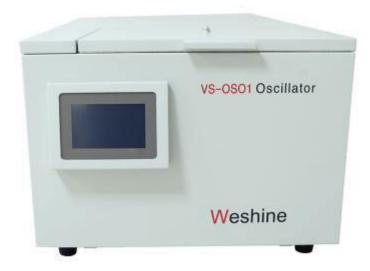

## For Oscillator:

The Oscillator heats and shocks the transformer oil to extract the gases from the transformer insulating oils automatically. The temperature and times can be set. Put the 40ml oils into the 100ml-injector, and then put 8 injectors at max into the oscillator to start the extraction works.