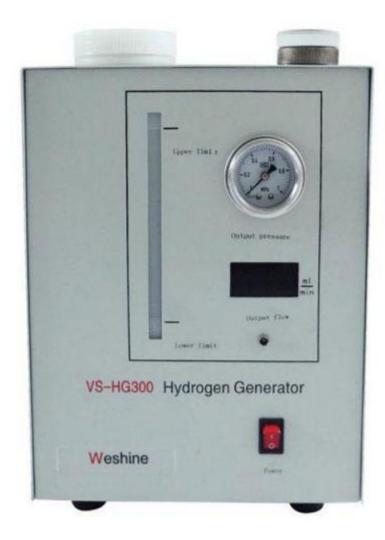

# For Hydrogen Generator:

This Hydrogen Generator make the hydrogen for the **Automated Gas Chromatography**, the hydrogen can help to fire the FID1 and FID2.