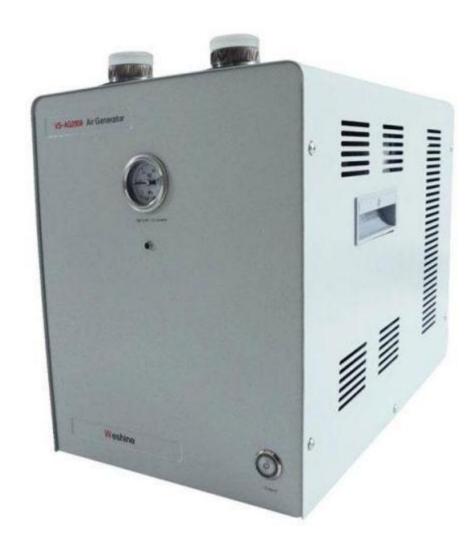

## For the Air Generator:

The Air Generator provides the air for the **Automated Gas Chromatography** to help the Hydrogen firing.