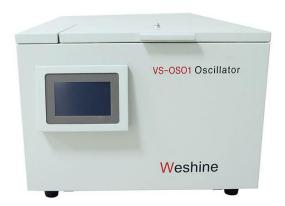

## For Oscillator:

The Oscillator heats and shocks the transformer oil to extract the gases from the transformer insulating oils automatically. The temperature and times can be set. Put the 40ml oils into the 100ml-injector, and then put 8 injectors at max into the oscillator to start the extraction works.